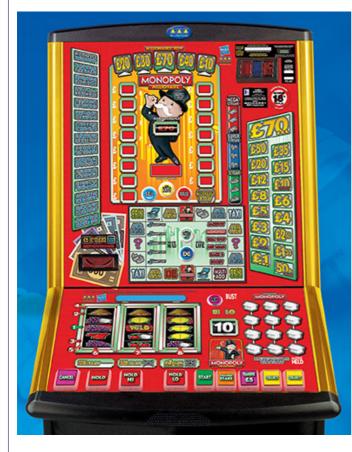

- Select Stake higher stake activates all 8 Winlines
  Houses add to Feature Entry matrix can light red for
- super feature entry
  Light a row or column in the Matrix or spin a reel win to access the Feature Board -
- squares on the Feature Board include ...
- Add Cash/Feature adds to Cash/Feature trails
- Community Chest adds to trail; collect any time for a hint in the alpha
- Spin spins reels, giving more chances to fill Feature Entry matrix
- Playing Symbol- adds to Streak trails; light 3 of a kind to win that Streak (Streak, Super Streak or Mega Streak)
- Multi-add adds to Cash/Feature trails, Streak trails, Feature Entry matrix
- Monopoly- increases values on the panels in the Super Feature
- Fill the Feature Entry matrix to activate 'Auction' Super Feature
- Once in the Super Feature properties are eliminated from the panels, followed by an offer to sell your mystery property
- Player may **Sell** (accept the offer) or **Refuse** (reject the offer)
- If all offers are rejected, the `mystery value' is revealed and awarded
- This value could be Millionaires' Row, a winning streak on the panel of large cash values above the feature